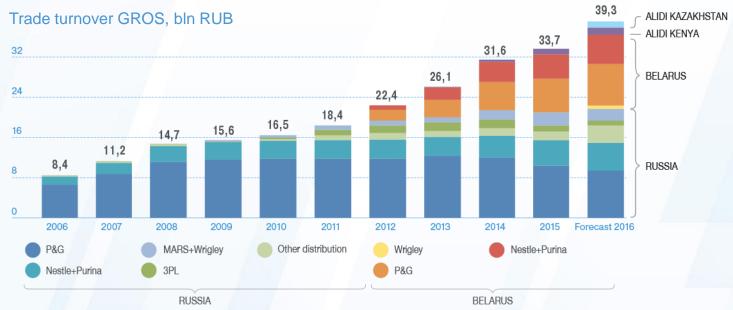

#### 4 times turnover growth in the last 10 years

ALIDI is distributor Nº1 in Russia and Belarus:

- Procter&Gamble
- Nestle
- Nestle Purina
- Wrigley

#### Turnover dynamics Russia GROS, bln RUB

#### Turnover dynamics Belarus GROS, bln RUB