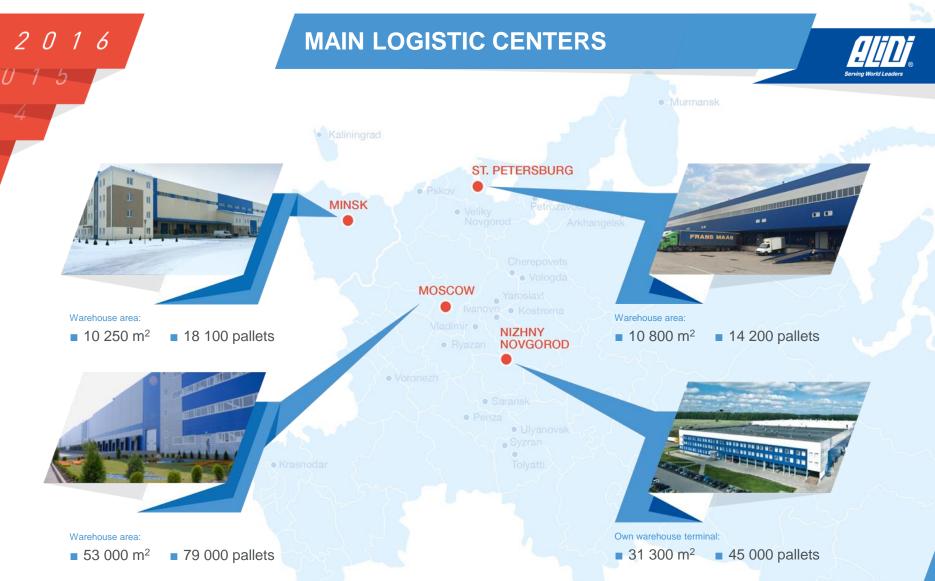

### ALIDI REGIONAL INFRUSTRUCTURE

| Warehouse       | S, m <sup>2</sup> | Warehouse      |
|-----------------|-------------------|----------------|
|                 |                   |                |
| Arkhangelsk     | 2095              | Pskov          |
| Vladimir        | 622               | Ryazan         |
| Vologda         | 1305              | St. Petersburg |
| Kaliningrad     | 2229              | Saransk        |
| Murmansk        | 2057              | Syktyvkar      |
| Moscow          | 53000             | Tolyatti       |
| Nizhny Novgorod | 31300             | Ulyanovsk      |
| Penza           | 1538              | Ukhta          |
| Petrozavodsk    | 220               | Yaroslavl      |

| Warehouse      | <b>S</b> , m <sup>2</sup> |
|----------------|---------------------------|
|                |                           |
| Pskov          | 147                       |
| Ryazan         | 965                       |
| St. Petersburg | 10800                     |
| Saransk        | 1700                      |
| Syktyvkar      | 1997                      |
| Tolyatti       | 220                       |
| Ulyanovsk      | 1249                      |
| Ukhta          | 280                       |
| Yaroslavl      | 4767                      |