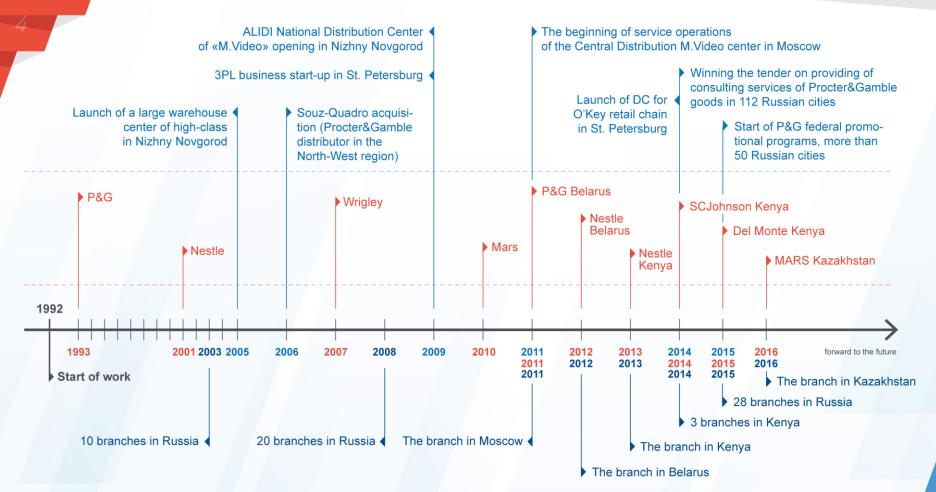

Ekaterinburg Krasnodar Chelyabinsk Kisumu • NAIROBI Taldykorgan 🖲 Mombasa Almaty

### FAST FACTS ABOUT ALIDI



- 34 branches in Russia, Belarus, Kazakhstan, Kenya
- 100 000+ outlets
- 134 000 m<sup>2</sup> of warehouses
- annual turnover in 2015 33,7 bln RUB
- 6 600 employees
- 1200 sales representatives

Krasnovarsk

#### SUCCESS STRATEGY



#### 4 times turnover growth in the last 10 years

ALIDI is distributor Nº1 in Russia and Belarus:

- Procter&Gamble
- Nestle
- Nestle Purina
- Wrigley

#### ALIDI is a member of ratings:

- TOP-200 Biggest Russian Private Companies in 2014 by Forbes
- TOP-15 Best Russian Employers in 2013 by HeadHunter
- Best employer 2015 according to Superjob
- TOP-5 Biggest Russian Logistic Service Providers by EALA



 $\rightarrow$ 

#### **ALIDI HISTORY**





#### **ALIDI MANAGEMENT TEAM**





Peter Demchenkov

CEO



- in 2009 and 2010 was named one of the best top-managers of St. Petersburg and the Leningrad Region by «Business Petersburg» newspaper
- in 2011 became the winner of «Entrepreneur of the year» Award by Ernst&Young in Russia
- in 2014 became the leader among top-managers of logistic companies according to Finam



Kolegov Commercial Director

lgor

Tomadze

Deputy CEO

Alexey



Commercial Director, Food Distribution

Yuriy

Ratkin



Ivan **Sychev** 















Denis





Konstantin **Starovoytov** 



Chief Information



Maxim Glazunov Chief Security Officer



Julia Liashenko HR Director

### **ALIDI STRUCTURE**





**«West»** division Belarus - Minsk



**«Moscow»** division Russia - Moscow



**«Kazakhstan»** divisio