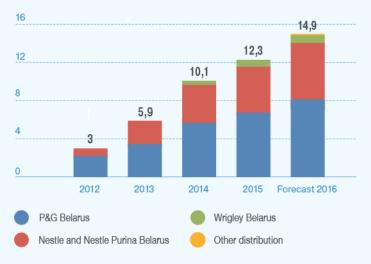

- 700 sales representatives
- 57 000 outlets
- business areas: distribution, logistics, BTL

#### key partners: P&G, Nestle, Nestle Purina, Wrigley, MARS, M.Video

 plans for further development: development distribution in the Moscow Region, new contracts, development in new regions and specialized channels, HoReCa development

#### Turnover dynamics Russia GROS, bln RUB



#### **ALIDI BUSINESS IN BELARUS**



#### ALIDI in Belarus:

- 6 regions
- 10 250 m<sup>2</sup> of warehouses
- 1 100 employees,
  220 sales representatives
- 13 000 outlets including all the biggest retail chains

- exclusive distribution contracts with P&G, Nestle, Nestle Purina, Wrigley
- plans for further development: getting new distribution and logistic contracts



#### Turnover dynamics Belarus GROS, bln RUB





## ALIDI BUSINESS IN KAZAKHSTAN





- geographical coverage: Almaty region
- start of work: May, 2016
- offices and warehouses in Almaty and Taldykogan with a total area of 3800 m<sup>2</sup>
- 400 employees, 200 sales representatives
- 9000 outlets

Taldykorgan

ALMATY .

distribution contract with MARS





Eldoret

NAIROBI

Mombasa

.

Kisumu



### ALIDI BUSINESS IN KENYA



#### ALIDI in Kenya:

- coverage: the territory of 582 km<sup>2</sup> with population 44 mln people
- offices & warehouses 2700 m<sup>2</sup>
- 3 branches
- 130 employees including 80 sales representatives
- 17 000 outlets
- transport 85
- key contracts: Nestle, SCJohnson, Del Monte distribution
- plans for further development: getting new distribution contracts

#### Turnover dynamics Kenya GROS, mln RUB.