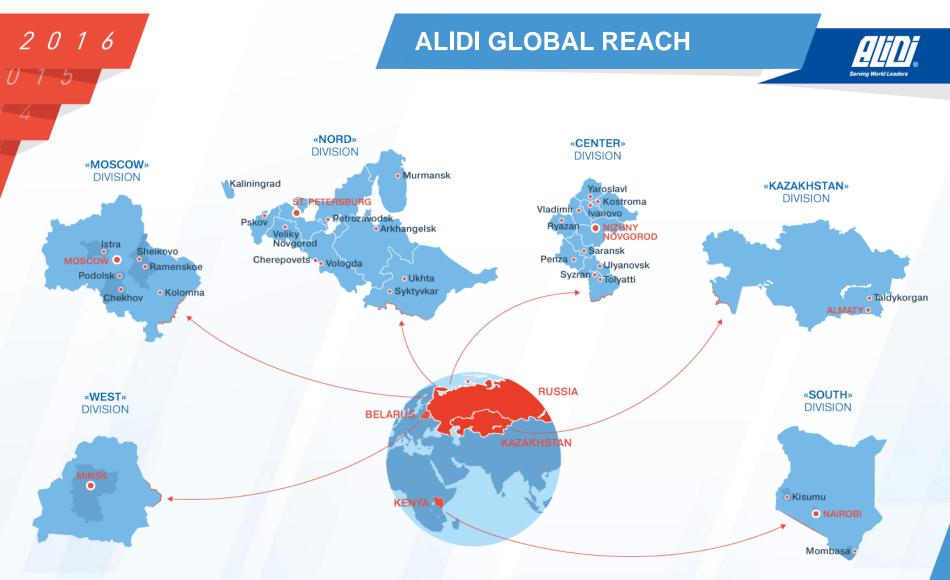

### **ALIDI STRUCTURE**

**«West»** division Belarus - Minsk

**«Moscow»** division Russia - Moscow

**«Kazakhstan»** division Kazakhstan - Almaty

**«Center»** division Russia – Nizhny Novgorod

**«South»** division Kenya - Nairobi

**«Nord»** division Russia – St. Petersburg

Kaliningrad