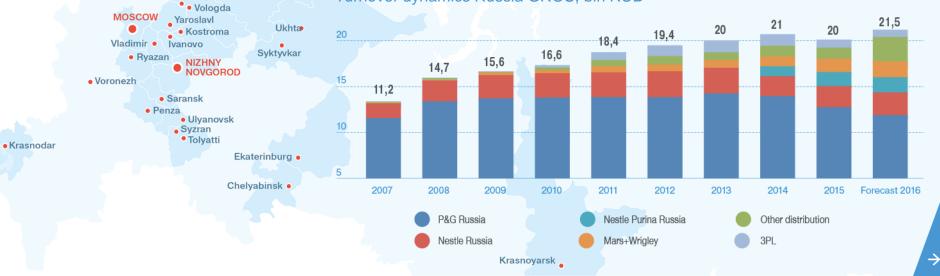

**«Kazakhstan»** division Kazakhstan - Almaty



**«Center»** division Russia – Nizhny Novgorod



**«South»** division Kenya - Nairobi



**«Nord»** division Russia – St. Petersburg



Kaliningrad

#### **ALIDI BUSINESS IN RUSSIA**



#### ALIDI in Russia:

28 regions

Murmansk •

Arkhangelsk

ST. PETERSBURG

Cherepovets

Petrozavodsk

• Pskov

Veliky

Novgorod

- 22 warehouses, 116 000 m<sup>2</sup>
- 4 900 employees
- 700 sales representatives
- 57 000 outlets
- business areas: distribution, logistics, BTL

#### key partners: P&G, Nestle, Nestle Purina, Wrigley, MARS, M.Video

 plans for further development: development distribution in the Moscow Region, new contracts, development in new regions and specialized channels, HoReCa development

#### Turnover dynamics Russia GROS, bln RUB



#### **ALIDI BUSINESS IN BELARUS**



#### ALIDI in Belarus:

- 6 regions
- 10 250 m<sup>2</sup> of warehouses
- 1 100 employees,
  220 sales representatives
- 13 000 outlets including all the biggest retail chains

- exclusive distribution contracts with P&G, Nestle, Nestle Purina, Wrigley
- plans for further development: getting new distribution and logistic contracts



#### Turnover dynamics Belarus GROS, bln RUB





## ALIDI BUSINESS IN KAZAKHSTAN





- geographical coverage: Almaty region
- start of work: May, 2016
- offices and warehouses in Almaty and Taldykogan with a total area of 3800 m<sup>2</sup>
- 400 employees, 200 sales representatives
- 9000 outlets

Taldykorgan

ALMATY .

distribution contract with MARS





Eldoret

NAIROBI

Mombasa

.

Kisumu



### ALIDI BUSINESS I