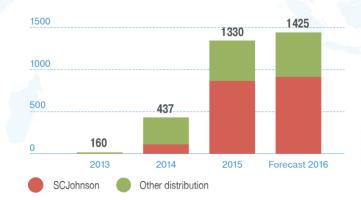

#### Turnover dynamics Kenya GROS, mln RUB.

- ownership
- respect and openness
- adherence to a cause

- always high goals
- professional knowledge and skills
- initiative and new ideas

- new opportunities
- honesty and trust
- effective collaboration